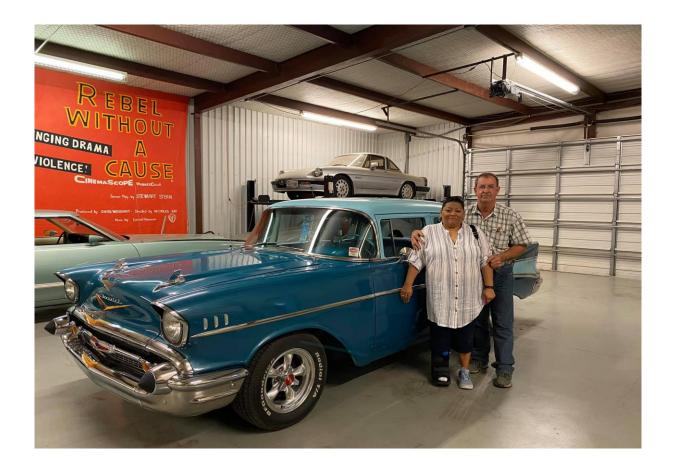

#### **GREETINGS CLUB MEMBERS!!!!!**

We are coming back strong!!!! We had an awesome turnout for our February Car Club meeting! We had 53 in attendance and of those there were 9 guests with two couples joining our Club!!! We had David Criner and his wife come as guest of David Diffie. Mr. Criner is running for Midland County Sheriff and he would be a great choice!!! Ben and Lisa Scoggins came as guest of Jerry Owens and also brought the Car of the Month!!! It was a beautiful 57 Chevy that they use to drive everywhere! Thank you Ben and Lisa for bringing your car for everyone to see and also for joining our Club!!!! I want to thank all those that helped to clean up and all those that brought the wonderful desserts!! It was hard to choose just one and many chose to get multiple desserts!!!

#### Car of the Month:

Ben Scoggins brings his 1957 Chevy that he's had for 21 years. Their children grew up riding in it. I enjoy driving it. Interior is new, similar to the original. It has the original engine, but now, has an overdrive in it. We have driven it all over Texas over the years. Tends to drive too fast in it and wife fusses at him.